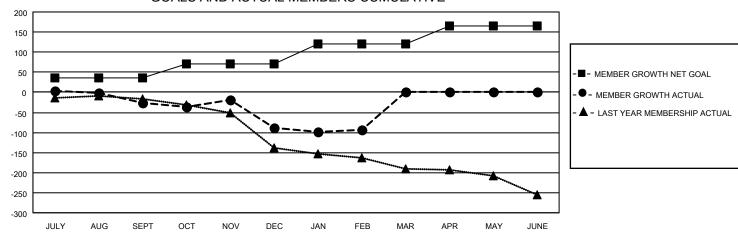

| 11.           | Members                                                     |        |           |     |           |     |                       |  |  |  |  |
|---------------|-------------------------------------------------------------|--------|-----------|-----|-----------|-----|-----------------------|--|--|--|--|
|               | RESULTS FOR 2022-2023                                       |        |           |     |           |     |                       |  |  |  |  |
| m             | QUARTER                                                     | MEMBER | GROWTH NE | T M | EMBER GRO | WTH | DROPPED               |  |  |  |  |
| ľ             |                                                             | J      | GOAL      |     | ACTUAL    |     | MEMBERS ACTUAL        |  |  |  |  |
| Ш             |                                                             |        |           |     |           |     | (including transfers) |  |  |  |  |
| 11            | JULY/AUG/SEPT<br>OCT/NOV/DEC<br>JAN/FEB/MAR<br>APR/MAY/JUNE |        | 35        |     | 39        |     | 56                    |  |  |  |  |
| I             |                                                             |        | 35        |     | 87        |     | 145                   |  |  |  |  |
|               |                                                             |        | 50        |     | 108       |     | 83                    |  |  |  |  |
| $\  \cdot \ $ |                                                             |        | 45        |     | 0         |     | 0                     |  |  |  |  |

## GOALS AND ACTUAL MEMBERS CUMULATIVE

| DROPPED CLUBS: 3 |     | 61 CLUBS OF 157 ADDED 1 OR<br>MORE NEW MEMBERS | GENDER DISTRIBUTION               |                |  |
|------------------|-----|------------------------------------------------|-----------------------------------|----------------|--|
|                  |     |                                                | MALE                              | 2,147 (62.45%) |  |
|                  |     |                                                | FEMALE                            | 1,291 (37.55%) |  |
| DROPPED MEMBERS  |     |                                                | NON BINARY                        | 0 (0.00%)      |  |
| DECEASED         | 56  |                                                | PREFER NOT TO ANSWER              | 0 (0.00%)      |  |
| CLUB CANCELLED   | 33  |                                                | TOTAL FAMILY UNIT MEMBERS         | 1,022          |  |
| OTHER            | 195 | CLICK HERE FOR CUMULATIVE                      | TOTAL PAINILY UNIT WEWBERS        | 1,022          |  |
| TOTAL            | 284 | MEMBERSHIP DATA                                | FAMILY MEMBERS PAYING HALF 5 DUES |                |  |