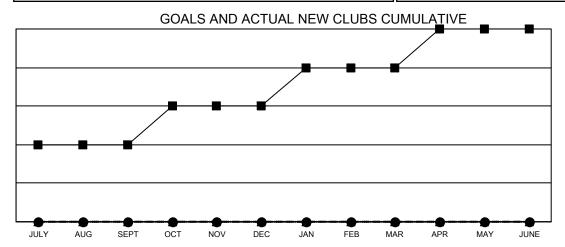

## Multiple District 29

**LOCATION: WEST VIRGINIA** 

| Clubs                 |               |           |               |  |  |  |  |  |
|-----------------------|---------------|-----------|---------------|--|--|--|--|--|
| RESULTS FOR 2022-2023 |               |           |               |  |  |  |  |  |
| QUARTER               | NEW CLUB GOAL | NEW CLUBS | DROPPED CLUBS |  |  |  |  |  |
| JULY/AUG/SEPT         | 2             | 0         | 0             |  |  |  |  |  |
| OCT/NOV/DEC           | 1             | 0         | 3             |  |  |  |  |  |
| JAN/FEB/MAR           | 1             | 0         | 0             |  |  |  |  |  |
| APR/MAY/JUNE          | 1             | 0         | 0             |  |  |  |  |  |

■ - CURRENT YEAR GOALS FOR NEW CLUBS

- ■ - CURRENT YEAR ACTUAL NEW CLUBS

- ▲ - LAST YEAR ACTUAL NEW CLUBS